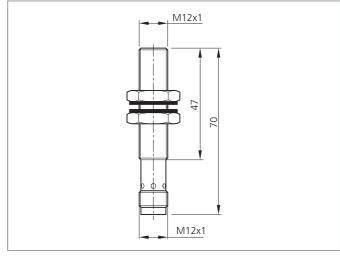

| TECHNICAL INFORMATION (typ.) | +20°C, 24V DC                            |
|------------------------------|------------------------------------------|
| Operating principle          | Through beam sensors, transmitter        |
| Evaluation                   | digital                                  |
| Size                         | M12 x 1 (thread)                         |
| Design                       | screw                                    |
| Emitted light                | Red light laser, 670 nm, clocked         |
| Laser class                  | 1 (IEC 60825-1)                          |
| Service voltage              | 10 35 V DC                               |
| Internal power consumption   | < 30 mA                                  |
| Operating distance           | 0 2.000 mm                               |
| Sensitivity adjustment       | no setting elements                      |
| Switching frequency          | 2.000 Hz                                 |
| Laser beam divergency        | 2 mrad                                   |
| Ambient temperature          | 0 +50 °C                                 |
| Insulation voltage endurance | 500 V                                    |
| Protection class             | IP 67                                    |
| Protection degree            | III, operation on protective low voltage |
| Casing material              | stainless steel                          |
| Connection                   | Connector, M12                           |
| Connecting cable             | VK                                       |