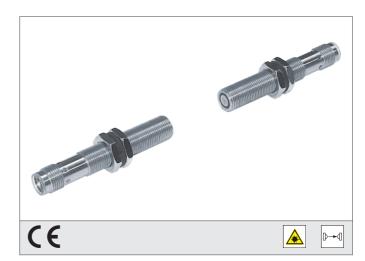

## **OLS 12 V 2000-IBSL**

## Laser Through Beam Sensor, **Transmitter**

- Small design
- Collimated red light laser
- Visible laser spot
- Robust metal casing

**#**, di-soric

| TECHNICAL INFORMATION (typ.) | +20°C, 24V DC                            |
|------------------------------|------------------------------------------|
| Operating principle          | Through beam sensors, transmitter        |
| Evaluation                   | digital                                  |
| Size                         | M12 x 1 (thread)                         |
| Design                       | screw                                    |
| Emitted light                | Red light laser, 670 nm, clocked         |
| Laser class                  | 1 (IEC 60825-1)                          |
| Service voltage              | 10 35 V DC                               |
| Internal power consumption   | < 30 mA                                  |
| Operating distance           | 0 2.000 mm                               |
| Sensitivity adjustment       | no setting elements                      |
| Switching frequency          | 2.000 Hz                                 |
| Laser beam divergency        | 2 mrad                                   |
| Ambient temperature          | 0 +50 °C                                 |
| Insulation voltage endurance | 500 V                                    |
| Protection class             | IP 67                                    |
| Protection degree            | III, operation on protective low voltage |
| Casing material              | stainless steel                          |
| Connection                   | Connector, M12                           |
| Connecting cable             | VK                                       |