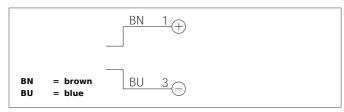

| TECHNICAL INFORMATION (typ.) | +20°C, 24V DC                            |
|------------------------------|------------------------------------------|
| Operating principle          | Through beam sensors, transmitter        |
| Evaluation                   | digital                                  |
| Size                         | M12 x 1 (thread)                         |
| Design                       | screw                                    |
| Emitted light                | Red light laser, 670 nm, clocked         |
| Laser class                  | 1 (IEC 60825-1)                          |
| Service voltage              | 10 35 V DC                               |
| Internal power consumption   | < 30 mA                                  |
| Operating distance           | 0 2.000 mm                               |
| Sensitivity adjustment       | no setting elements                      |
| Switching frequency          | 2.000 Hz                                 |
| Laser beam divergency        | 2 mrad                                   |
| Ambient temperature          | 0 +50 °C                                 |
| Insulation voltage endurance | 500 V                                    |
| Protection class             | IP 67                                    |
| Protection degree            | III, operation on protective low voltage |
| Casing material              | stainless steel                          |
| Connection                   | Connector, M12                           |
| Connecting cable             | VK                                       |